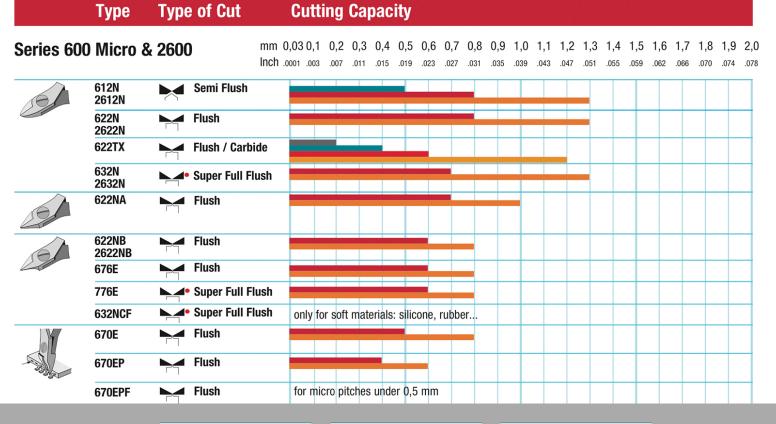

## 670EP

Product no.: 670EP

Tip cutter - straight short relieved head

Suitable for cutting SMD and micro-package contacts.

High-precision tip cutter

For connections of SMD micro-packages up to 0.25 mm / .010 inch, also for pitches smaller than 1/20".

## The Perfect Cut - Strong, sharp and precise, every time

The Weller Erem Series 600 Micro is a range of miniature precision cutters that offers a wide variety of head shapes for access in difficult to reach areas. These micro cutters are suitable for SMD and leads (670EP, 670EPF). The cutters are made from high grade tool steel with cutting edges hardened to 63-65HRc. The precision cutters have a nonreflecting surface, are ESD safe and resharpenable.